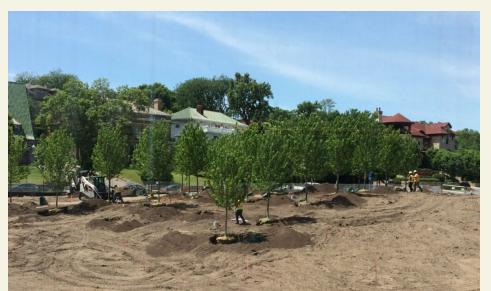

## Sculpture Garden reconstruction in process since March 2016

oslund and associates

#### Garden design restores, transforms and increases access

oslund and associates

#### Over 300 new trees planted across the 19 acres

John Cook (architect)

Petra Blaisse and Jana Crepon (landscape architects)