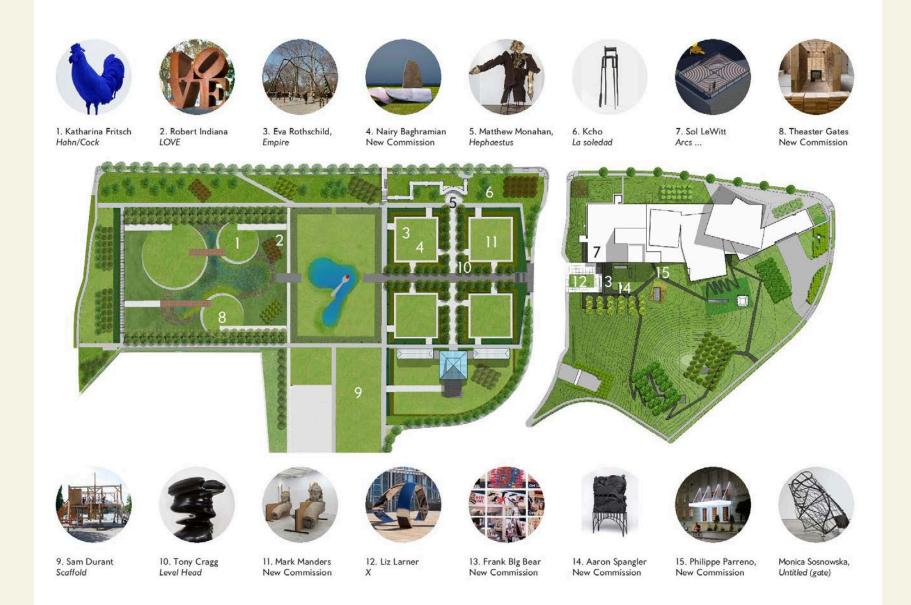

# Walker Art Center and Minneapolis Sculpture Garden

Redevelopment project completed June 2017

#### Nearly 20 new artworks join more than 40 existing works across 19 acres

# Over 40 art works return along with nearly 20 new sculptures

### Art works remaining in place

Martin Puryear *Ampersand,* 1987-1988

Sol LeWitt X with Columns, 1996

Richard Serra Five Plates, Two Poles, 1971

Dan Graham Two-way Mirror Punched Steel Hedge Labyrinth, 1994-1996

#### Popular art works returning to the Garden

Deborah Butterfield *Woodrow,* 1988

Jenny Holzer

Barry Flannagan Hare on Bell on Portland Stone Piers, 1983

Mark di Suvero Arikidea, 1977-1982

#### New art works that bring fresh takes on abstraction

Eva Rothschild, Irish, b. 1972 *Empire*, 2011 Painted steel

Liz Larner X, 2013

Monika Sosnowska, Polish, b. 1972 *Untitled (gate)*, 2014 Steel, paint; unique