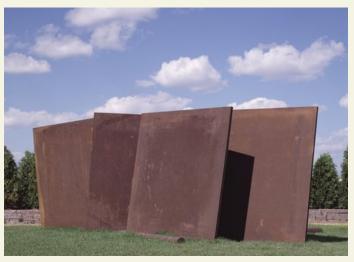

### Art works remaining in place

Martin Puryear *Ampersand,* 1987-1988

Sol LeWitt X with Columns, 1996

Richard Serra Five Plates, Two Poles, 1971

Dan Graham Two-way Mirror Punched Steel Hedge Labyrinth, 1994-1996

# Historic quad of Kelly, Smith and Serra

Ellsworth Kelly Double Curve, 1988

Tony Smith Amaryllis, 1965/1968

Richard Serra Five Plates, Two Poles, 1971