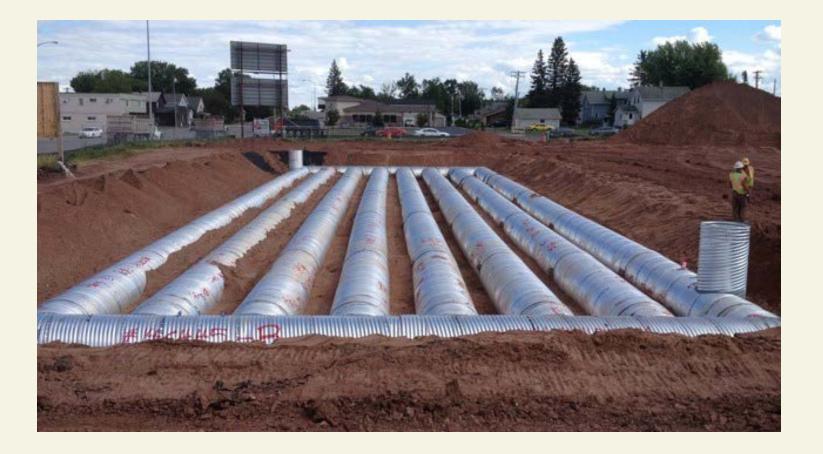

ace to integrate two sites



# **Great Design Talent**

#### Minneapolis Sculpture Garden:

Tom Oslund Oslund and Associates



#### **New Walker Entrance:**

Joan Sorrano and John Cook HGA





#### **Cowles Pavilion:**

Julie Snow Snow Kreilich Architects



#### **New Wurtele Upper Garden:**

Petra Blaisse Inside/Outside, Amsterdam



# Built on a strong foundation of public private partnership

Walker Art Center Minneapolis Park and Recreation Board City of Minneapolis State of Minnesota Mississippi Watershed Management Organization Hennepin County MNDOT



## Sculpture Garden reconstruction in process since March 2016



oslund and associates



#### Garden design restores, transforms and increases access



oslund and associates

#### Innovative storm water collection technologies



# **Cowles Conservatory transformation**



## Cowles Conservatory becomes an open air pavilion



Snow Kreilich

## **Cowles Pavilion transformation**



## New hillside adds 5 acres of garden on Walker side



HGA and Inside Outside

#### Expanded garden on Walker side for more art



#### Over 300 new trees planted across the 19 acres



John Cook (architect)



Petra Blaisse and Jana Crepon (landscape architects)



# Over 40 art works return along with nearly 20 new sculptures



### Art works remaining in place



Martin Puryear *Ampersand,* 1987-1988



Sol LeWitt X with Columns, 1996



Richard Serra Five Plates, Two Poles, 1971



Dan Graham Two-way Mirror Punched Steel Hedge Labyrinth, 1994-1996

#### Popular art works returning to the Garden



Deborah Butterfield *Woodrow,* 1