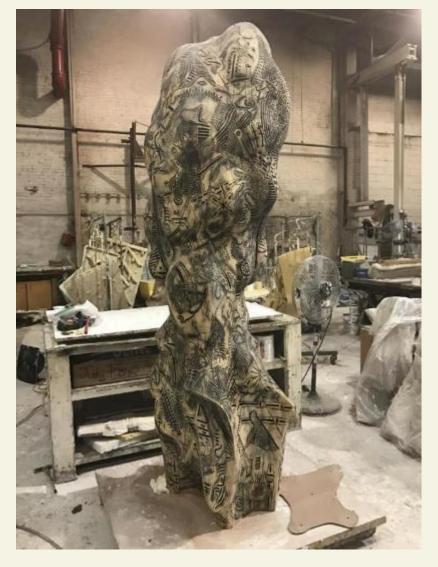

#### **Matthew Monahan**

American, b. 1972 *Hephaestus*, 2013 Patinated bronze, stainless steel, patinated rebar; unique

# Matthew Monahan