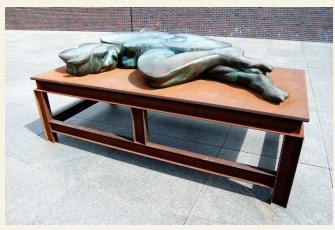

#### Popular art works returning to the Garden

Deborah Butterfield *Woodrow,* 1988

Jenny Holzer

Barry Flannagan Hare on Bell on Portland Stone Piers, 1983

Mark di Suvero Arikidea, 1977-1982