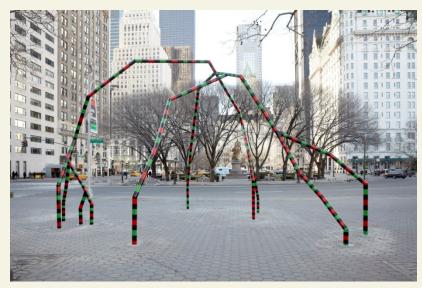

# Walker Art Center and Minneapolis Sculpture Garden

Redevelopment project completed June 2017

#### Nearly 20 new artworks join more than 40 existing works across 19 acres

### Narrowed Vineland Place to integrate two sites