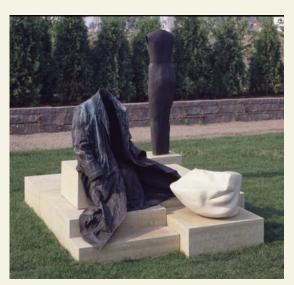

### Art works remaining in place

Martin Puryear *Ampersand,* 1987-1988

Sol LeWitt X with Columns, 1996

Richard Serra Five Plates, Two Poles, 1971

Dan Graham Two-way Mirror Punched Steel Hedge Labyrinth, 1994-1996

#### Popular art works returning to the Garden

Deborah Butterfield *Woodrow,* 1988

Jenny Holzer

Barry Flannagan Hare on Bell on Portland Stone Piers, 1983

Mark di Suvero Arikidea, 1977-1982

#### New art works that bring fresh takes on abstraction

Eva Rothschild, Irish, b. 1972 *Empire*, 2011 Painted steel

Liz Larner X, 2013

Monika Sosnowska, Polish, b. 1972 *Untitled (gate)*, 2014 Steel, paint; unique

# Historic quad of Kelly, Smith and Serra

Ellsworth Kelly Double Curve, 1988

Tony Smith Amaryllis, 1965/1968

Richard Serra Five Plates, Two Poles, 1971

# Figurative allée

George Segal *Walking Man*, 1988

Judith Shea *Without Words*, 1988

Kiki Smith *Rapture*, 2001

Thomas Schütte Bronze Woman IV, 1998/2000

Tony Cragg *Level Head*, 1989