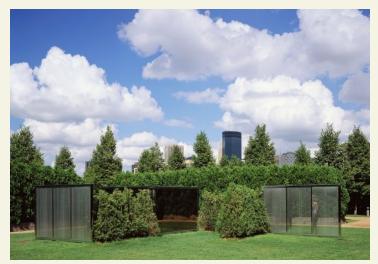

# Walker Art Center and Minneapolis Sculpture Garden

Redevelopment project completed June 2017

#### Nearly 20 new artworks join more than 40 existing works across 19 acres

### Narrowed Vineland Place to integrate two sites