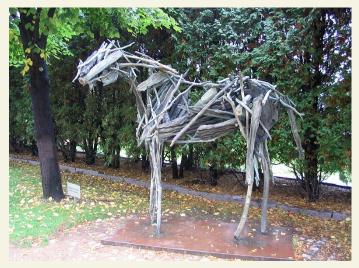

#### Popular art works returning to the Garden

Deborah Butterfield *Woodrow,* 1988

Jenny Holzer

Barry Flannagan Hare on Bell on Portland Stone Piers, 1983

Mark di Suvero Arikidea, 1977-1982