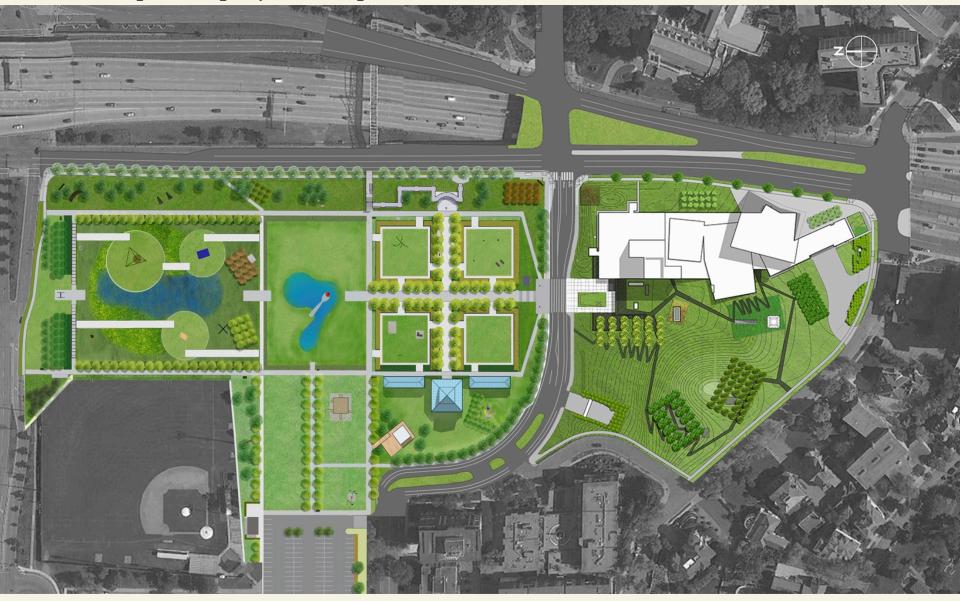

# Walker Art Center and Minneapolis Sculpture Garden

Redevelopment project completed June 2017

#### Nearly 20 new artworks join more than 40 existing works across 19 acres

### Narrowed Vineland Place to integrate two sites

## Sculpture Garden reconstruction in process since March 2016

oslund and associates

#### Garden design restores, transforms and increases access

oslund and associates

## New hillside adds 5 acres of garden on Walker side

HGA and Inside Outside

#### Expanded garden on Walker side for more art