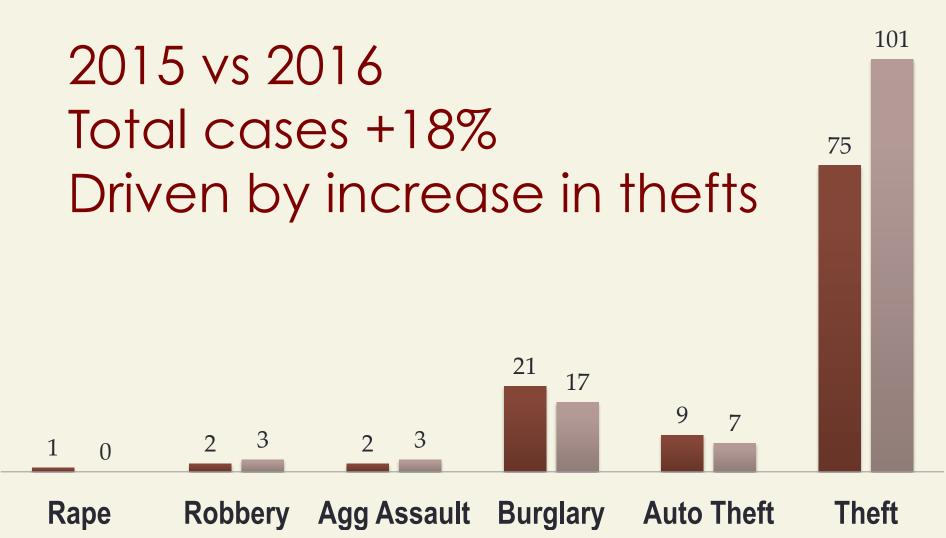

## Crime & Safety

- Overall, Lowry Hill is a low crime area
  - 97% property crime (mostly theft)
  - 3% violent crime

#### Lowry Hill Crime Stats Homicide, arson no cases, so not shown below

■ 2015 ■ 2016