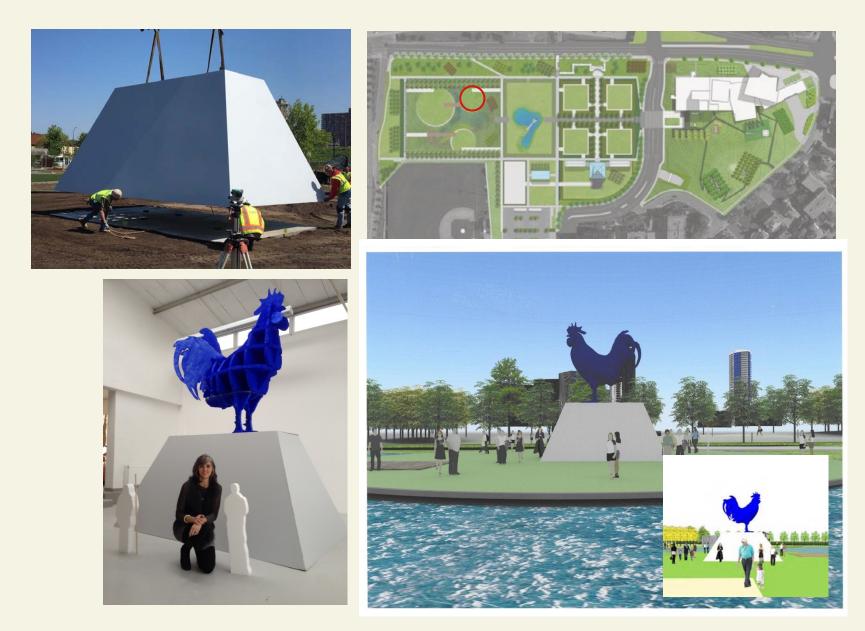

## New commission

Theaster Gates American, b. 1973

Black Vessel for Two Saints (2017) Work rendering