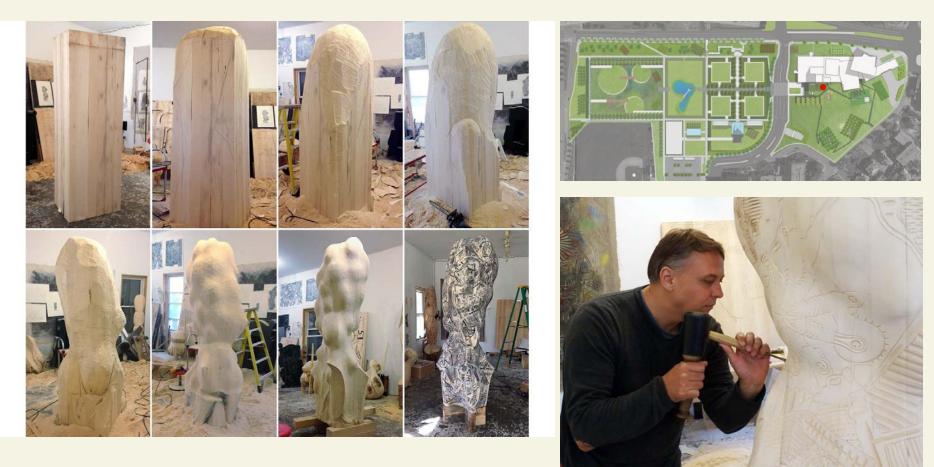

#### **Matthew Monahan**

American, b. 1972 *Hephaestus*, 2013 Patinated bronze, stainless steel, patinated rebar; unique

# Matthew Monahan

# New commission (artist first)

Aaron Spangler American, b. 1971, Minnesota

## New commission (artist first)

Aaron Spangler American, b. 1971, Minnesota

Aaron Spangler Bog Walker (2017) in production