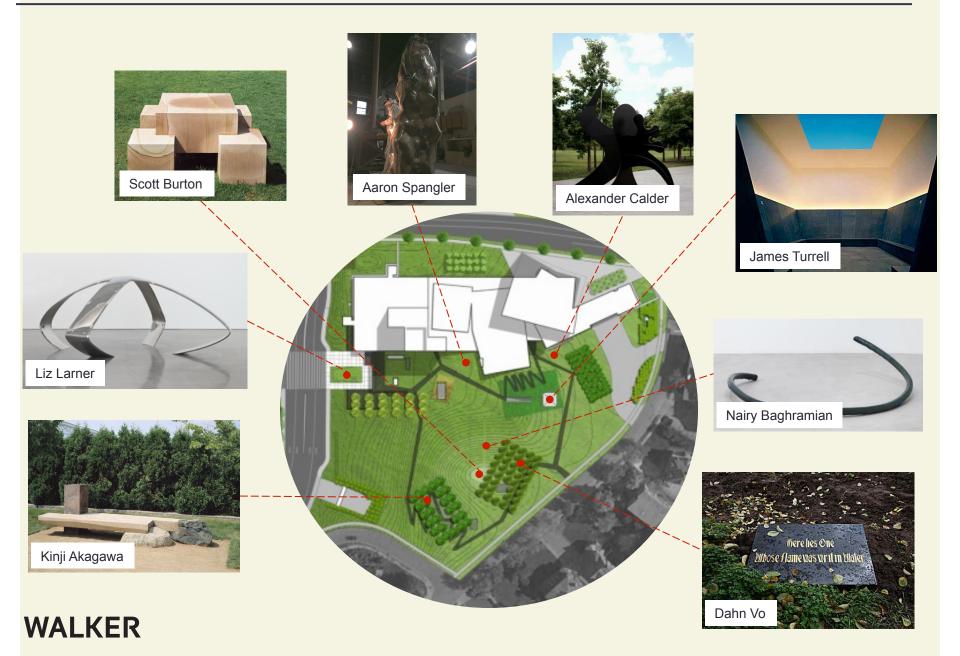

# Over 40 art works return along with nearly 20 new sculptures

### Art works remaining in place

Martin Puryear *Ampersand,* 1987-1988

Sol LeWitt X with Columns, 1996

Richard Serra Five Plates, Two Poles, 1971

Dan Graham Two-way Mirror Punched Steel Hedge Labyrinth, 1994-1996

#### Popular art works returning to the Garden

Deborah Butterfield *Woodrow,* 1988

Jenny Holzer

Barry Flannagan Hare on Bell on Portland Stone Piers, 1983

Mark di Suvero Arikidea, 1977-1982

#### New art works that bring fresh takes on abstraction

Eva Rothschild, Irish, b. 1972 *Empire*, 2011 Painted steel

Liz Larner X, 2013

Monika Sosnowska, Polish, b. 1972 *Untitled (gate)*, 2014 Steel, paint; unique